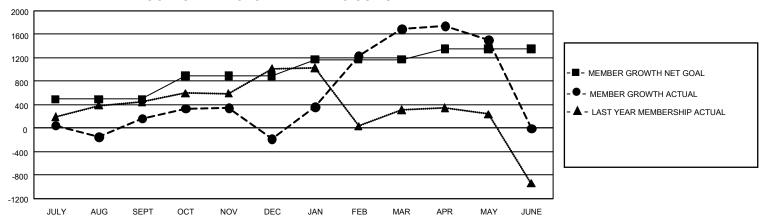

## GOALS AND ACTUAL MEMBERS CUMULATIVE

| DROPPED CLUBS: 99 |       | 487 CLUBS OF 924 ADDED 1<br>OR MORE NEW MEMBERS | GENDER DISTRIBUTION       |                 |  |
|-------------------|-------|-------------------------------------------------|---------------------------|-----------------|--|
|                   |       |                                                 | MALE                      | 14,342 (66.40%) |  |
|                   |       |                                                 | FEMALE                    | 7,243 (33.53%)  |  |
| DROPPED MEMBERS   |       |                                                 | NON BINARY                | 1 (0.00%)       |  |
| DECEASED          | 56    |                                                 | PREFER NOT TO ANSWER      | 15 (0.07%)      |  |
| CLUB CANCELLED    | 1,188 |                                                 | TOTAL FAMILY UNIT MEMBERS | 10,035          |  |
| OTHER             | 2,004 | CLICK HERE FOR                                  |                           |                 |  |
| TOTAL             | 3,248 | CUMULATIVE MEMBERSHIP DATA                      | FAMILY MEMBERS PAYING HA  | LF DUES 5,788   |  |