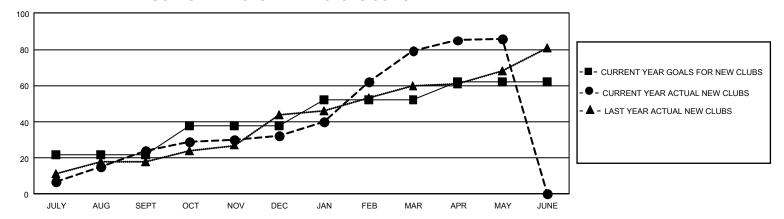

LUBS IN UNDISTRICTED AREAS.

| Clubs RESULTS FOR 2021-2022 |    |    |    | Members RESULTS FOR 2021-2022 |        |       |       |
|-----------------------------|----|----|----|-------------------------------|--------|-------|-------|
|                             |    |    |    |                               |        |       |       |
| JULY/AUG/SEPT               | 66 | 24 | 44 | JULY/AUG/SE                   | PT 495 | 1,208 | 952   |
| OCT/NOV/DEC                 | 48 | 8  | 47 | OCT/NOV/DE                    | C 395  | 988   | 1,260 |
| JAN/FEB/MAR                 | 42 | 47 | 8  | JAN/FEB/MAF                   | R 280  | 2,459 | 352   |
| APR/MAY/JUNE                | 30 | 7  | 1  | APR/MAY/JUN                   | NE 180 | 554   | 683   |

## GOALS AND ACTUAL NEW CLUBS CUMULATIVE



## GOALS AND ACTUAL MEMBERS CUMULATIVE



| DROPPED CLUBS: 99 |       | 487 CLUBS OF 924 ADDED 1<br>OR MORE NEW MEMBERS | GENDER DISTRIBUTION       |                 |  |
|-------------------|-------|-------------------------------------------------|---------------------------|-----------------|--|
|                   |       |                                                 | MALE                      | 14,342 (66.40%) |  |
|                   |       |                                                 | FEMALE                    | 7,243 (33.53%)  |  |
| DROPPED MEMBERS   |       |                                                 | NON BINARY                | 1 (0.00%)       |  |
| DECEASED          | 56    |                                                 | PREFER NOT TO ANSWER      | 15